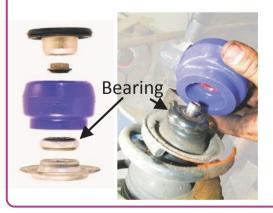

#### Fitting Instructions:

- 1. Remove front strut from the car.
- 2. Use a suitable spring compressor to remove the tension from the top mount.
- 3. Remove the original top mount.
- 4. The original bearing, cups and hardware need to be reused. Check the condition of the bearing, renew if required.
- 5. Refit the new top mount to the strut the same way as removed, the smaller outside diameter end fits towards the spring cup and bearing.
- 6. Refit the strut to the car.

#### **Fitting Instructions:**

- 1. Remove front strut from the car.
- 2. Use a suitable spring compressor to remove the tension from the top mount.
- 3. Remove the original top mount.
- 4. The original bearing, cups and hardware need to be reused. Check the condition of the bearing, renew if required.
- 5. Refit the new top mount to the strut the same way as removed, the smaller outside diameter end fits towards the spring cup and bearing.
- 6. Refit the strut to the car.