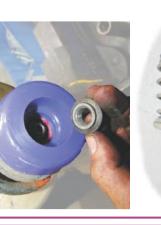

#### Fitting Instructions:

- 1. Remove front strut from the car.
- 2. Use a suitable spring compressor to remove the tension from the top mount.
- 3. Remove the original top mount.
- 4. The original bearing, cups and hardware need to be reused. Check the condition of the bearing, renew if required.
- 5. Refit the new top mount to the strut the same way as removed, the smaller outside diameter end fits towards the spring cup and bearing.
- 6. Refit the strut to the car.

#### **Fitting Instructions:**

- 1. Remove front strut from the car.
- 2. Use a suitable spring compressor to remove the tension from the top mount.
- 3. Remove the original top mount.
- 4. The original bearing, cups and hardware need to be reused. Check the condition of the bearing, renew if required.
- 5. Refit the new top mount to the strut the same way as removed, the smaller outside diameter end fits towards the spring cup and bearing.
- 6. Refit the strut to the car.