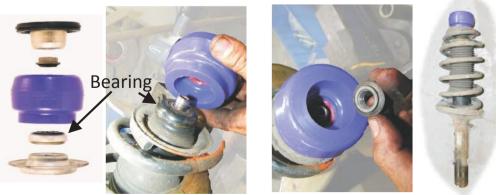

#### Fitting Instructions:

- 1. Remove front strut from the car.
- 2. Use a suitable spring compressor to remove the tension from the top mount.
- 3. Remove the original top mount.
- 4. The original bearing, cups and hardware need to be reused. Check the condition of the bearing, renew if required.
- 5. Refit the new top mount to the strut the same way as removed, the smaller outside diameter end fits towards the spring cup and bearing.
- 6. Refit the strut to the car.

#### **Fitting Instructions:**

- 1. Remove front strut from the car.
- 2. Use a suitable spring compressor to remove the tension from the top mount.
- 3. Remove the original top mount.
- 4. The original bearing, cups and hardware need to be reused. Check the condition of the bearing, renew if required.
- 5. Refit the new top mount to the strut the same way as removed, the smaller outside diameter end fits towards the spring cup and bearing.
- 6. Refit the strut to the car.